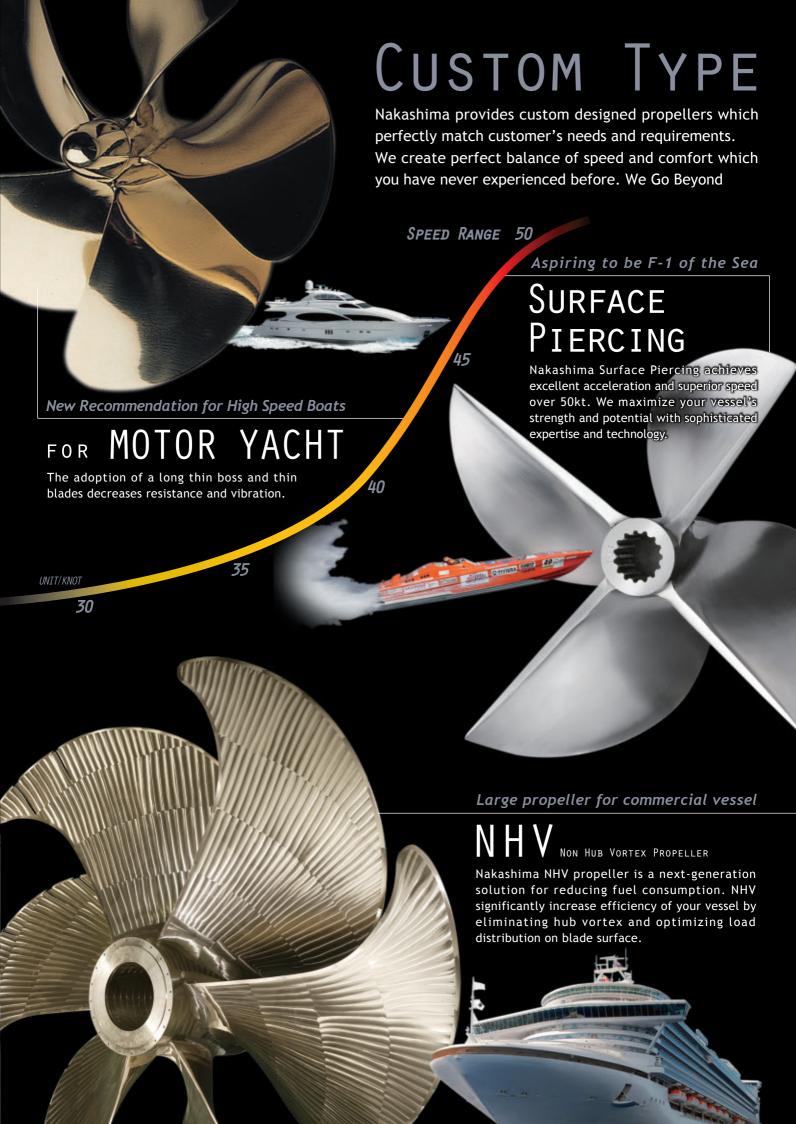

## STANDARD TYPE

Nakashima has a wide selection of high quality and high performance propellers. By adapting NACA and high skew design, all types of propellers achieve "excellent acceleration", "superior comfort" and "great reduction of fuel consumption".